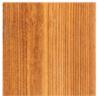

# TRANSPARENT FENCE STAINS

**BLACK WALNUT** 

CEDAR TONE

CHESTNUT

**CLEAR GLOW** 

LEATHERWOOD

OXFORD BROWN

REDWOOD

SABLE BROWN

**SEDONA** 

**SIERRA** 

WRANGLER