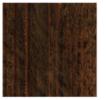

# SEMI-TRANSPARENT FENCE STAINS

BARN RED

BLACK

CAPE COD

**CHAMELEON GRAY** 

CHARCOAL

**GOLDEN ROD** 

**GRAYSTONE** 

**MESA GRAY** 

**PRAIRIE GRAY** 

RUSTIC OAK

**COFFEE BROWN** 

**CORONADO** 

**CUMBERLAND BROWN** 

DARK SIERRA

**RUSTIC OAK** 