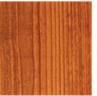

# TRANSPARENT FENCE STAINS

**BLACK WALNUT** 

CEDAR TONE

CHESTNUT

**CLEAR GLOW** 

LEATHERWOOD

OXFORD BROWN

REDWOOD

SABLE BROWN

**SEDONA** 

**SIERRA** 

WRANGLER