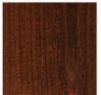

# TRANSPARENT FENCE STAINS

**BLACK WALNUT** 

CEDAR TONE

CHESTNUT

**CLEAR GLOW** 

LEATHERWOOD

OXFORD BROWN

REDWOOD