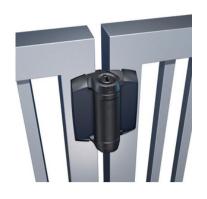

## **GATE HINGE OPTIONS**

Tru-Close Self Closing Aluminum - Pool Safe

Tru-Close Self Closing HD Wood - Pool Safe

Shut It - Baby Powder Coated Aluminum - Entry Gates

Shut It - HD Powder Coated Aluminum - Entry Gates