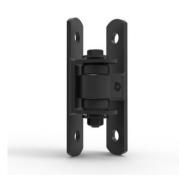

## **GATE HINGE OPTIONS**

Tru-Close Self Closing Aluminum - Pool Safe

Tru-Close Self Closing HD Wood - Pool Safe

Shut It - Baby Powder Coated Aluminum - Entry Gates

Shut It - HD Powder Coated Aluminum - Entry Gates

Shut It - HD 90° Powder Coated Aluminum - Entry Gates

**Shut It - Galvanized Entry Gates** 