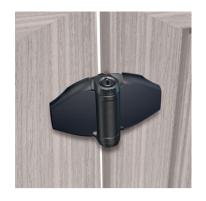

## **GATE HINGE OPTIONS**

Tru-Close Self Closing Aluminum - Pool Safe

Tru-Close Self Closing HD Wood - Pool Safe

Shut It - Baby Powder Coated Aluminum - Entry Gates

Shut It - HD Powder Coated Aluminum - Entry Gates

Shut It - HD 90° Powder Coated Aluminum - Entry Gates

**Shut It - Galvanized Entry Gates** 