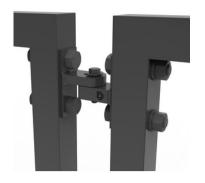

## **GATE HINGE OPTIONS**

Tru-Close Self Closing Aluminum - Pool Safe

Tru-Close Self Closing HD Wood - Pool Safe

Shut It - Baby Powder Coated Aluminum - Entry Gates

Shut It - HD Powder Coated Aluminum - Entry Gates

Shut It - HD 90° Powder Coated Aluminum - Entry Gates

**Shut It - Galvanized Entry Gates** 