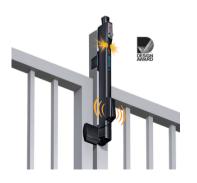

D&D Lock-Latch Magnetic Wood, Vinyl, Aluminum

D&D Lock-Latch Wood, Vinyl, Aluminum

D&D Lock-Latch Regular Wood, Vinyl, Aluminum

D&D Magnalatch Aluminum - Pool Safe

D&D Magnalatch Alarm Aluminum - Pool Safe