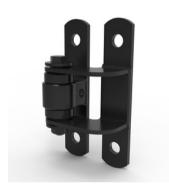

## **GATE HINGE OPTIONS**

Tru-Close Self Closing Aluminum - Pool Safe

Tru-Close Self Closing HD Wood - Pool Safe

Shut It - Baby Powder Coated Aluminum - Entry Gates

Shut It - HD Powder Coated Aluminum - Entry Gates

Shut It - HD 90° Powder Coated Aluminum - Entry Gates

**Shut It - Galvanized Entry Gates** 