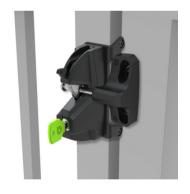

D&D Lock-Latch Magnetic Wood, Vinyl, Aluminum

D&D Lock-Latch Wood, Vinyl, Aluminum

D&D Lock-Latch Regular Wood, Vinyl, Aluminum

D&D Magnalatch Aluminum - Pool Safe

D&D Magnalatch Alarm Aluminum - Pool Safe