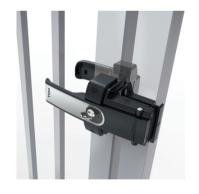

D&D Lock-Latch Magnetic Wood, Vinyl, Aluminum

D&D Lock-Latch Wood, Vinyl, Aluminum

D&D Lock-Latch Regular Wood, Vinyl, Aluminum

D&D Magnalatch Aluminum - Pool Safe

D&D Magnalatch Alarm Aluminum - Pool Safe