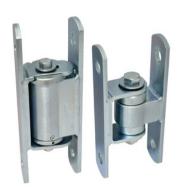

Shut It - HD 90° Powder Coated Aluminum - Entry Gates

**Shut It - Galvanized Entry Gates** 