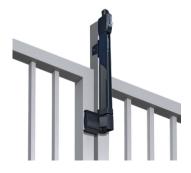

## **GATE HINGE OPTIONS**

Tru-Close Self Closing Aluminum - Pool Safe

Tru-Close Self Closing HD Wood - Pool Safe

Shut It - Baby Powder Coated Aluminum - Entry Gates

Shut It - HD Powder Coated Aluminum - Entry Gates

Shut It - HD 90° Powder Coated Aluminum - Entry Gates

**Shut It - Galvanized Entry Gates** 