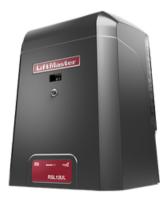

#### **SLIDE GATE OPENERS**

Lift Master RSL 12UL Solar Option Available

ALL-O-Matic SL-45-DC Solar Option Available