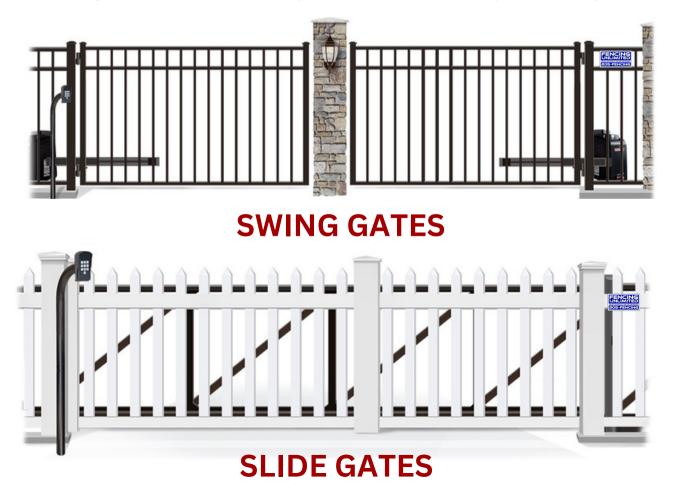

### **ENTRY GATE STYLES**

At Fencing Unlimited, we provide both swing annd slide gate options. Choose from our versatile designs to enhance the security and aesthetic appeal of your property with ease.